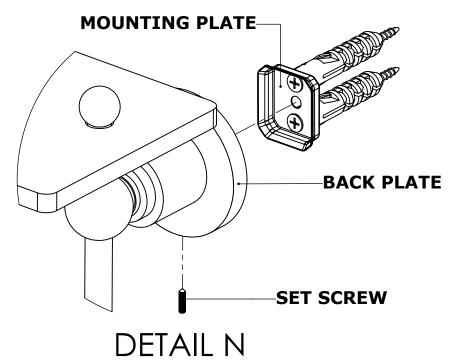

#### Step 2: Attach Bracket to Mounting Plate.

Place bracket on mounting plate and secure by tightening set screw as shown below.