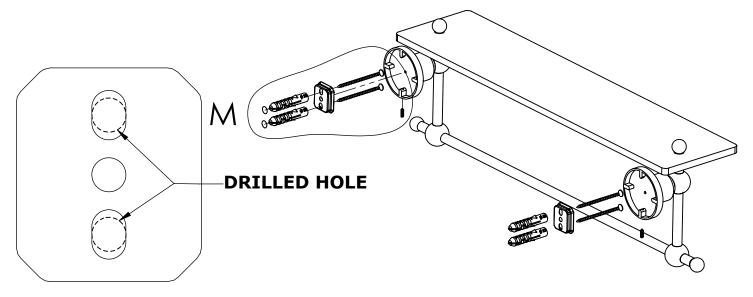

#### Step 1: Drill holes in Wall for screw anchors and attach Mounting Plate to Wall

Determine your desired location for installation and make a mark for the location of the mounting plate. Remove mounting plate from backplate by loosening set screw in backplate as pictured below. Place center hole of mounting plate over mark made above. Make 2 marks where mounting screws will be placed as shown below. Drill hole at each of the marks. (You may substitute other style mounting anchors or screws if desired). Place anchors into the holes made. Place mounting plate over holes and secure to mounting surface using screws as shown below.

#### **PERSPECTIVE**