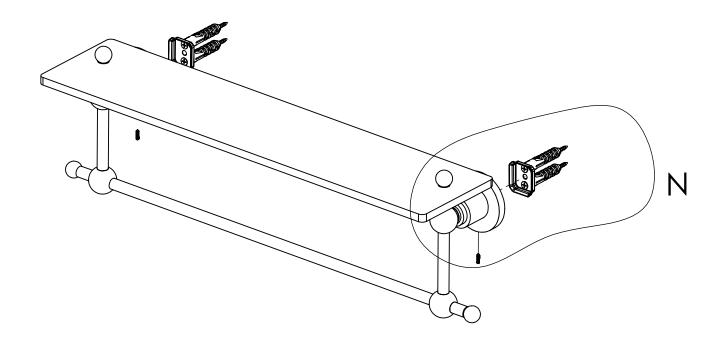

#### Step 2: Attach Bracket to Mounting Plate.

Place bracket on mounting plate and secure by tightening set screw as shown below.

### **PERSPECTIVE**

No portion of this document or any artwork contained herein should reproduced in any way without the written conset of ALLIED BRASS INC.