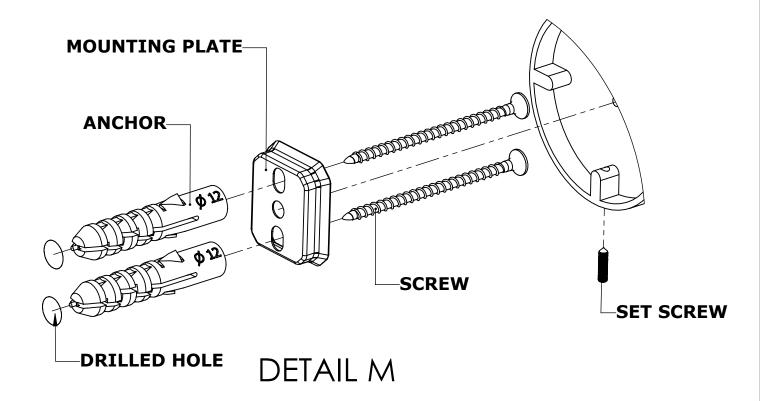

#### Step 1: Drill holes in Wall for screw anchors and attach Mounting Plate to Wall

Determine your desired location for installation and make a mark for the location of the mounting plate. Remove mounting plate from backplate by loosening set screw in backplate as pictured below. Place center hole of mounting plate over mark made above. Make 2 marks where mounting screws will be placed as shown below. Drill hole at each of the marks. (You may substitute other style mounting anchors or screws if desired). Place anchors into the holes made. Place mounting plate over holes and secure to mounting surface using screws as shown below.